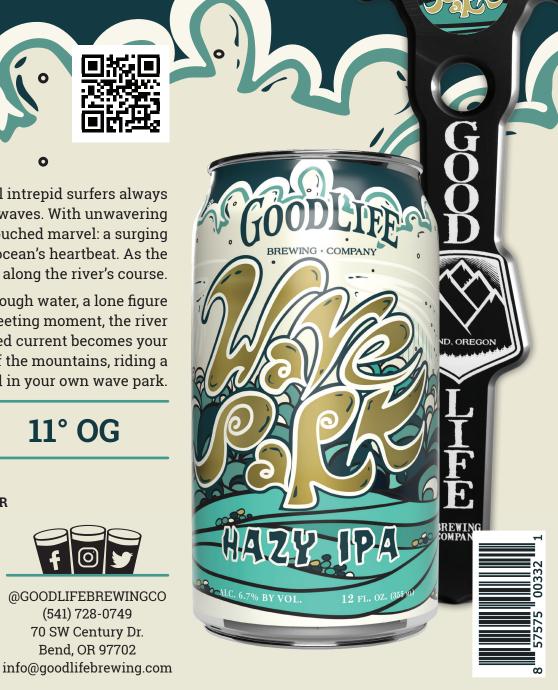

## **Wave Park**

Hazy IPA

Living nestled among the mountains, all intrepid surfers always yearn for the rhythmic embrace of the sea's waves. With unwavering determination, you search to discover an untouched marvel: a surging river, its crystalline waters mimicking the ocean's heartbeat. As the sun painted the sky in hues of gold, gliding along the river's course.

The world around blurs as board carves through water, a lone figure chasing the echoes of the dream. In that fleeting moment, the river cradles you, and the thrill of an untouched current becomes your symphony of bliss—a surfer in the heart of the mountains, riding a perfect wave carved in your own wave park.

6.7% ABV

**65 IBU** 

11° OG